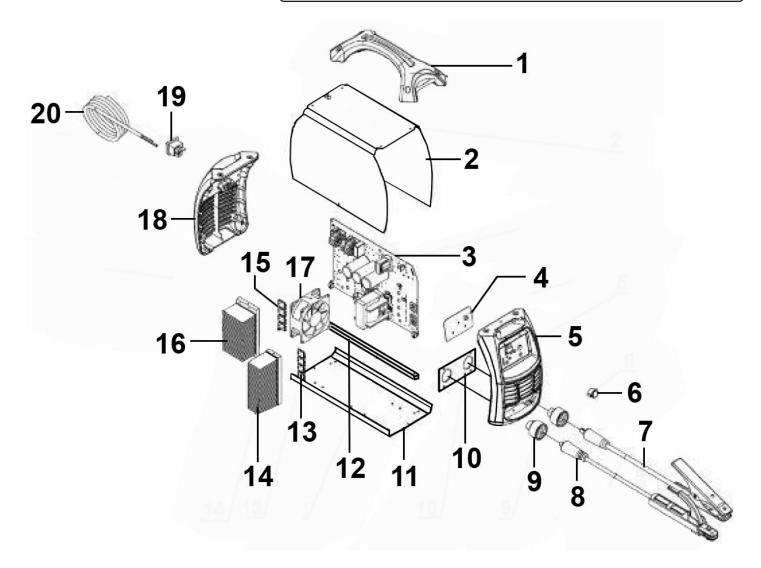

## **Inverter Welder 180Amp 230V** Model No: MW180A.V2

| Item | Part No.      | Description                          |
|------|---------------|--------------------------------------|
| 1    | MW200A.V2-01  | Top Handle                           |
| 2    | MW180A.V2-02  | Top Cover                            |
| 3    | MW180A.V2-03  | Main PCB                             |
| 4    | MW180A.V2-04  | Small Control PCB                    |
| 5    | MW200A.V2-05  | Front Plastic Panel                  |
| 6    | INVMIG200V223 | Potentiometer Knob                   |
| 7    | MW180A.V2-07  | Cable & Earth Clamp (l:1.75m d:10mm) |
| 8    | MW180A.V2-08  | Cable & Electrode Holder             |
| 9    | PMIG3530.25   | Quick Socket 'Euro Type'             |
| 10   | MW200A.V2-10  | Support Plate                        |

| Item | Part No.     | Description               |
|------|--------------|---------------------------|
| 11   | MW200A.V2-11 | Bottom Panel              |
| 12   | MW200A.V2-12 | Support Bar               |
| 13   | MW200A.V2-13 | Fast Recovery Diode       |
| 14   | MW200A.V2-14 | Inverter                  |
| 15   | MW200A.V2-15 | LGBT                      |
| 16   | MW200A.V2-16 | LGBT Kit                  |
| 17   | MW200A.V2-17 | Fan (A)                   |
| 18   | MW200A.V2-20 | Rear Plastic Panel        |
| 19   | M/MIG150.18  | Switch, Rocker (16a/250v) |
| 20   | MW200A.V2-22 | Power Cord                |